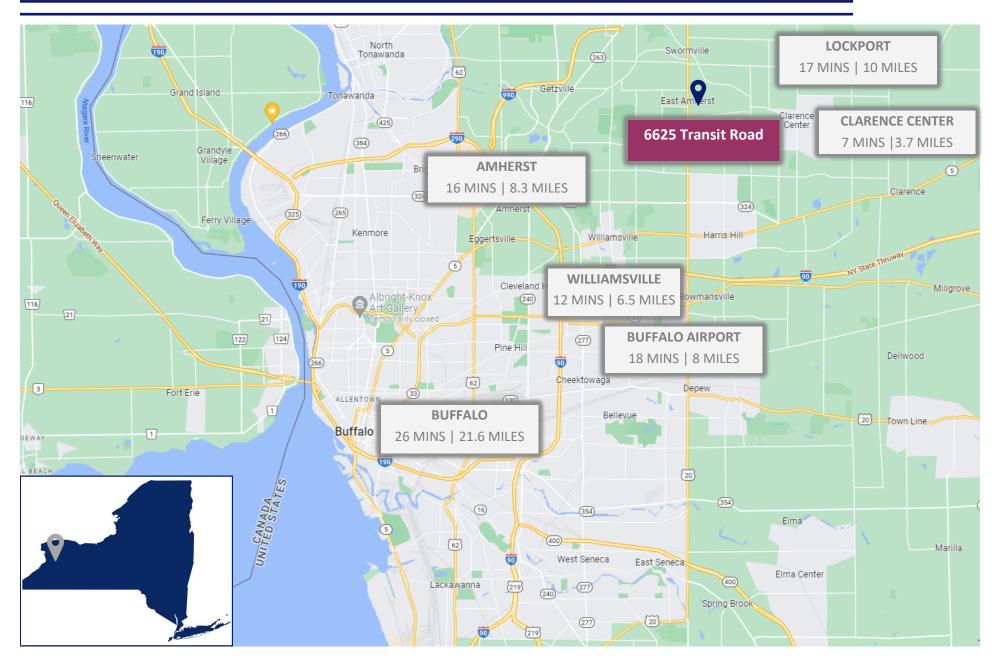

### **LOCATION MAP**

6625 TRANSIT ROAD EAST AMHERST, NY 14051

### **LOCATION OVERVIEW**

6625 TRANSIT ROAD EAST AMHERST, NY 14051

6625 Transit Road is comprised of 36 acres on Transit Road at a signalized intersection with 720 feet of frontage. The property is uniquely situated between two of Buffalo's most affluent and densely populated communities: East Amherst and Clarence, NY. This location is known for exceptional school systems, an active retail corridor, and its highly established community. The plaza is well located with ease of access to the 290, 990 and the New York State Thruway in close proximity.