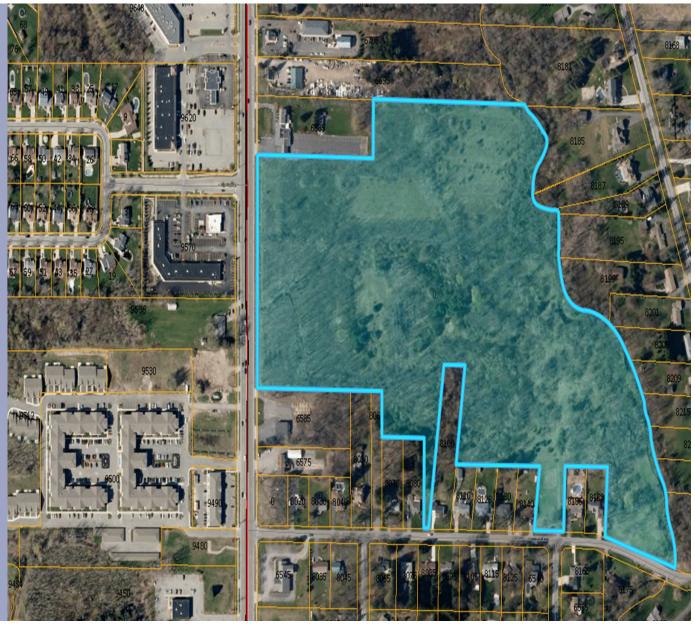

## **SITE AERIAL**

6625 TRANSIT ROAD EAST AMHERST, NY 14051

### **LOCATION OVERVIEW**

6625 TRANSIT ROAD EAST AMHERST, NY 14051

6625 Transit Road is comprised of 36 acres on Transit Road at a signalized intersection with 720 feet of frontage. The property is uniquely situated between two of Buffalo's most affluent and densely populated communities: East Amherst and Clarence, NY. This location is known for exceptional school systems, an active retail corridor, and its highly established community. The plaza is well located with ease of access to the 290, 990 and the New York State Thruway in close proximity.