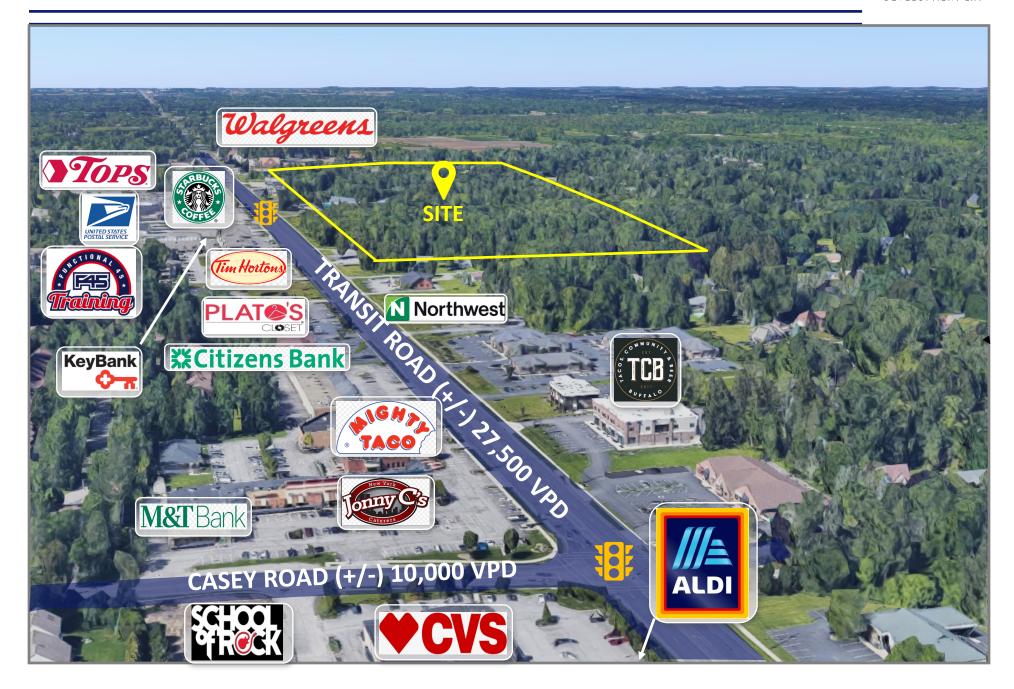

## **SITE AERIAL**

6625 TRANSIT ROAD EAST AMHERST, NY 14051

### **LEASING HIGHLIGHTS**

- Commercial spaces available for outparcels and pad sites.
- Retail space available for mixed use buildings.
- Total of 65,982 square feet of commercial space available.
- Off-street parking— Approximately
   519 parking spaces.
- Approximately 27,500 AADT on Transit Road
- Multiple access points to property.