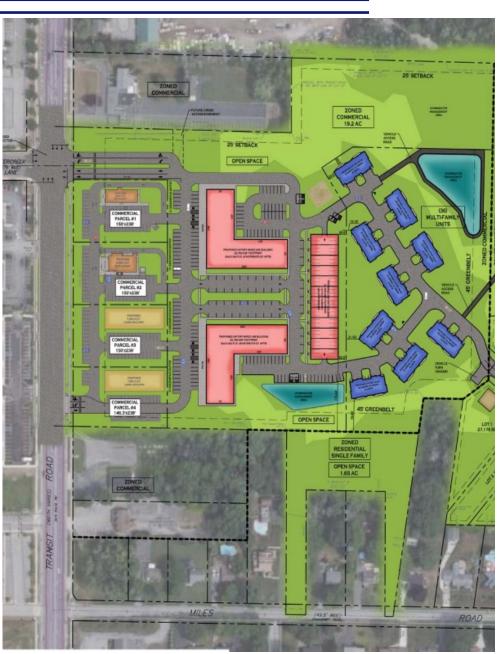

#### **PROPERTY TYPE**

- MIXED USE PROPERTY
- COMMERCIAL OUTPARCELS

#### SPACE AVAILABLE

- FIRST FLOOR RETAIL AND PAD SITES
- 126 APARTMENT/MULTI-FAMILY RESIDEN-TIAL UNITS

### **LEASING HIGHLIGHTS**

- Commercial spaces available for outparcels and pad sites.
- Retail space available for mixed use buildings.
- Total of 65,982 square feet of commercial space available.
- Off-street parking— Approximately
   519 parking spaces.
- Approximately 27,500 AADT on Transit Road
- Multiple access points to property.