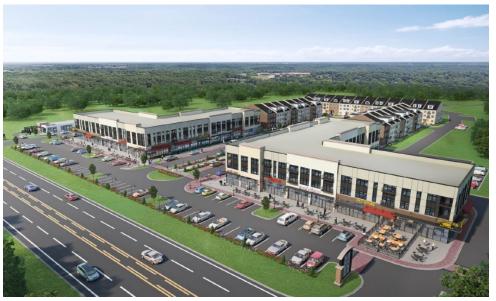

## **SITE AERIAL**

6625 TRANSIT ROAD EAST AMHERST, NY 14051

### **LEASING HIGHLIGHTS**

- Commercial spaces available for outparcels and pad sites.
- Retail space available for mixed use buildings.
- Total of 65,982 square feet of commercial space available.
- Off-street parking— Approximately
   519 parking spaces.
- Approximately 27,500 AADT on Transit Road
- Multiple access points to property.