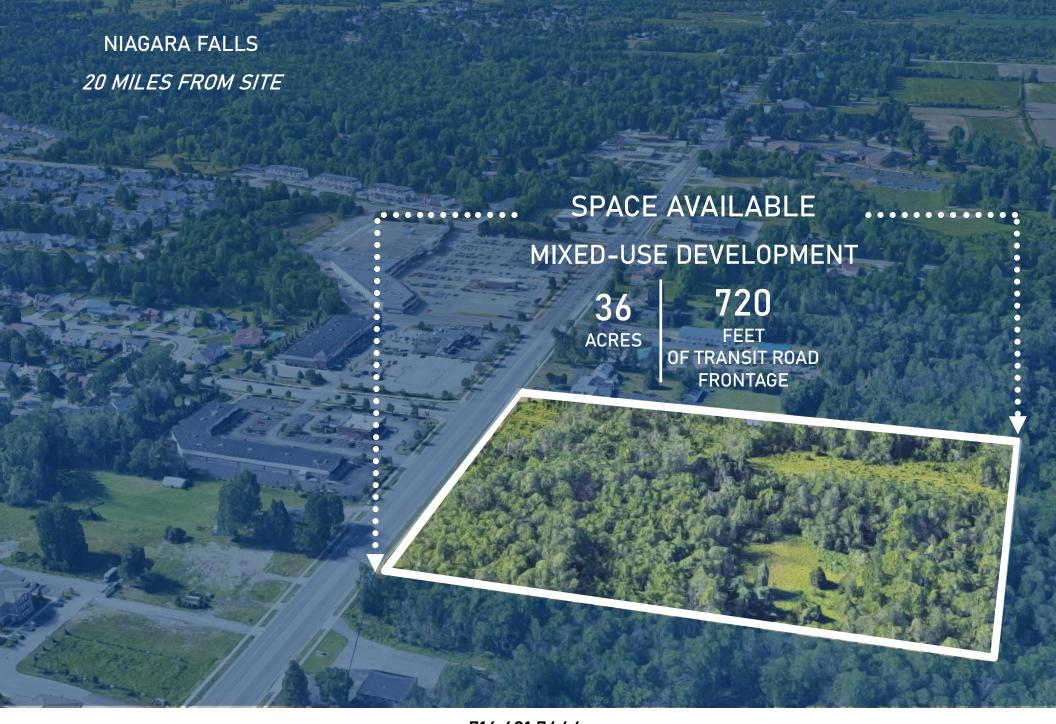

### **LOCATION MAP**

6625 TRANSIT ROAD EAST AMHERST, NY 14051

### **LOCATION OVERVIEW**

6625 TRANSIT ROAD EAST AMHERST, NY 14051

6625 Transit Road is comprised of 36 acres on Transit Road at a signalized intersection with 720 feet of frontage. The property is uniquely situated between two of Buffalo's most affluent and densely populated communities: East Amherst and Clarence, NY. This location is known for exceptional school systems, an active retail corridor, and its highly established community. The plaza is well located with ease of access to the 290, 990 and the New York State Thruway in close proximity.