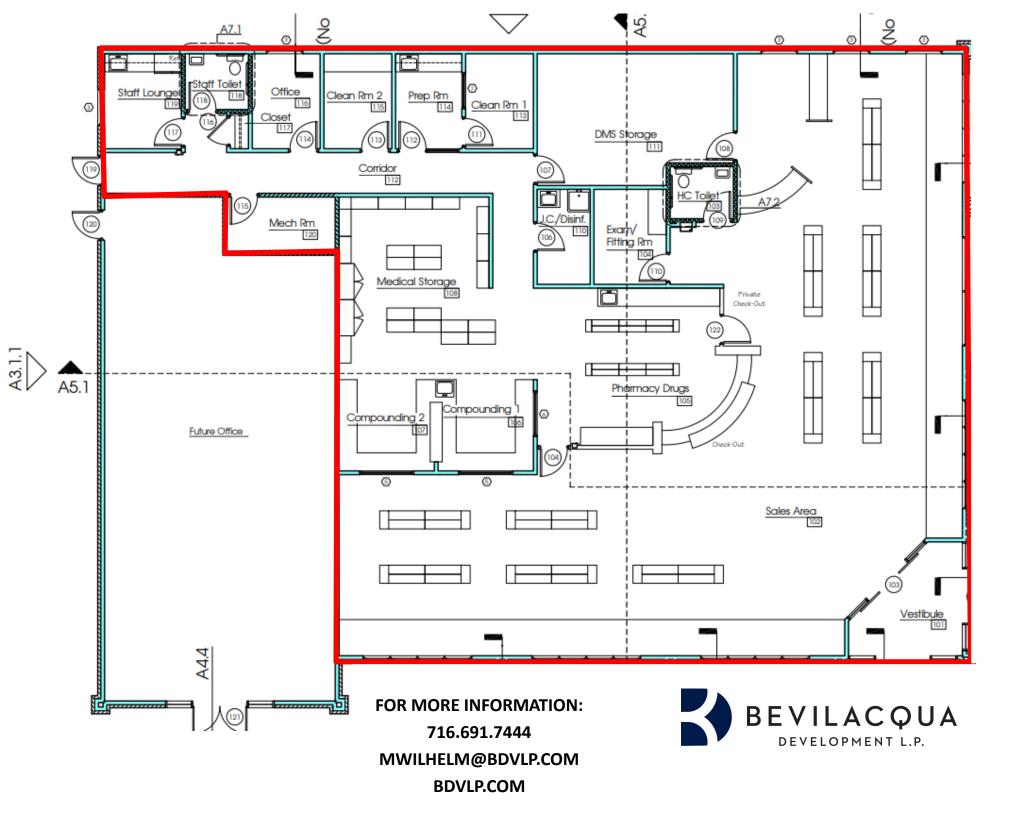

## **SUITE HIGHLIGHTS**

- 5,500 sf fully built out pharmacy
- Frontage on Transit Road
- 3 entry and exit points to Transit Road
- Ground sign and electronic pylon sign on Transit Road
- Large front showroom with storage and office space