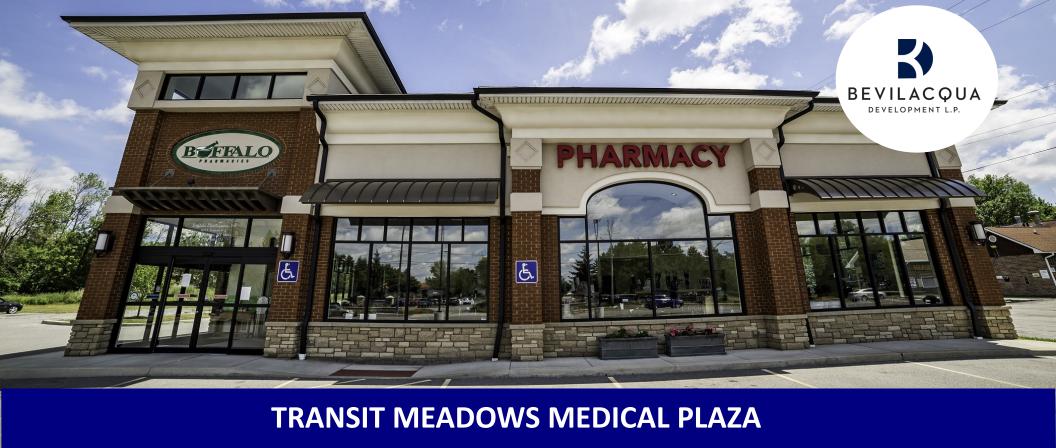

FORMER BUFFALO PHARMACIES AVAILABLE FOR LEASE

## **SUITE HIGHLIGHTS**

- 5,500 sf fully built out pharmacy
- Frontage on Transit Road
- 3 entry and exit points to Transit Road
- Ground sign and electronic pylon sign on Transit Road
- Large front showroom with storage and office space