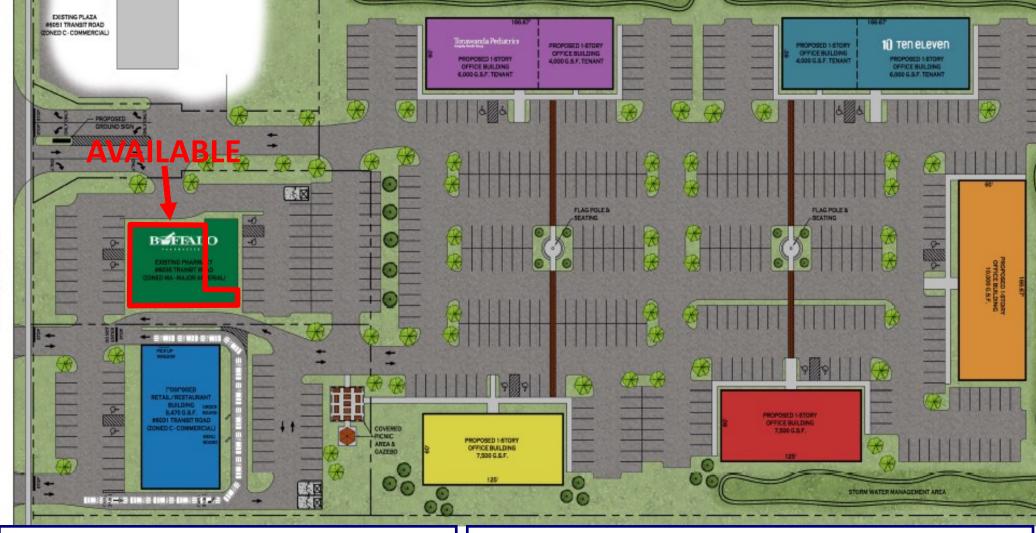

## **PROPERTY HIGHLIGHTS**

- Frontage on Transit Road
- Medical and professional office park in the Town of Clarence
- Across from Transit Valley Country Club
- ~29,500 AADT on Transit Road
- Property comprised of 5 buildings with a mix of tenants including salons, medical office space, and a gym.
- ~370 off-street parking spaces

## **SUITE HIGHLIGHTS**

- 5,500 sf fully built out pharmacy
- Frontage on Transit Road
- 3 entry and exit points to Transit Road
- Ground sign and electronic pylon sign on Transit Road
- Large front showroom with storage and office space