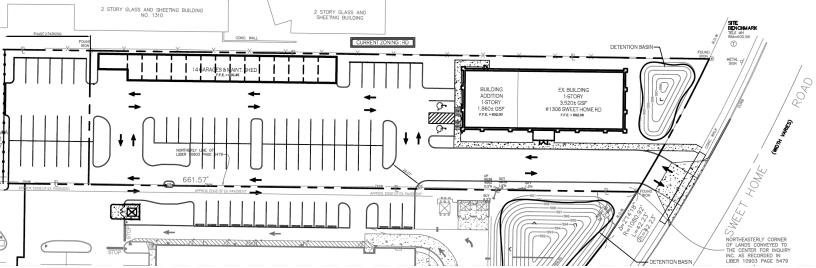

#### SITE INFORMATION

University Place blends retail, restaurant, hotel, office and apartment uses. The outparcel includes one medical office building with approximately 5,500 square feet of space and 14 garages. The development is a compact, walkable, mixed use place, which includes urban design amenities (e.g., larger sidewalks, multiple story buildings, and outdoor seating) of a high quality nature and a "streetscape" site plan.