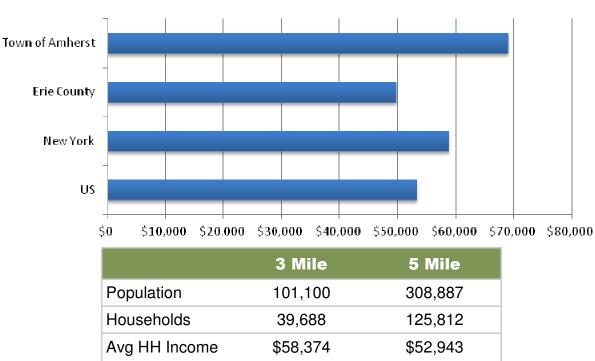

Daily traffic on Sweet Home Road is 24,288 vehicles between Maple Road and Rensch Road. Within three miles of University Place, there are approximately 101,100 households. Within five miles of University Place, there are approximately 308,887 households.

#### **Median Household Income**