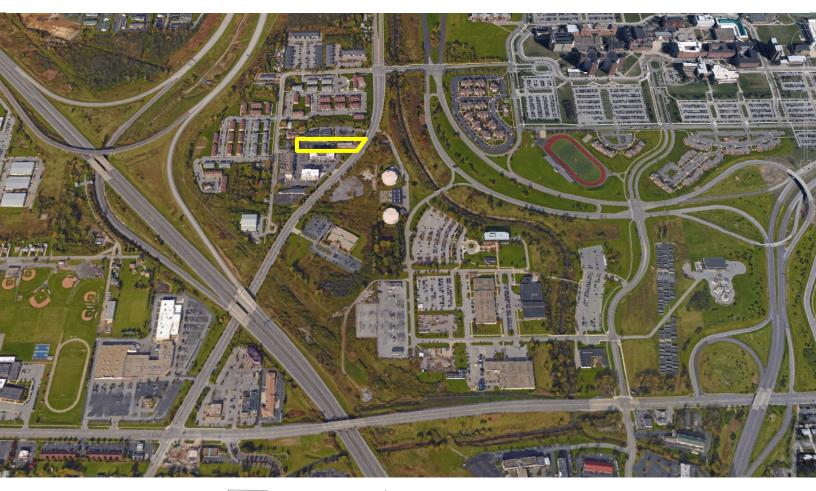

### **1306 Sweet Home Road, Amherst NY**

University Place is located on Sweet Home Road near Maple Road and the main entrance to the University at Buffalo. The University is one of the largest employers in the region with 7,106 full time employees, 1,576 full time faculty and 683 part time faculty. UB has an enrollment of 28,601 with 19,058 undergraduate students and 9,543 graduate and professional students.

Daily traffic on Sweet Home Road is 24,288 vehicles between Maple Road and Rensch Road. Within three miles of University Place, there are approximately 101,100 households. Within five miles of University Place, there are approximately 308,887 households.