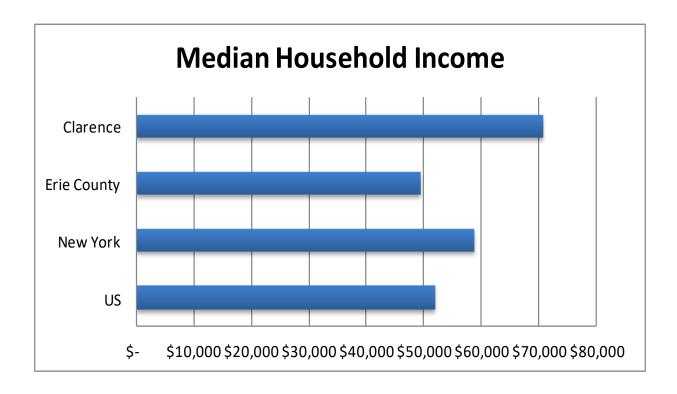

#### SITE INFORMATION

Transit Meadows is comprised of 45,000 square feet of medical and professional office uses within 5 buildings. The development is located on Transit Road across from Transit Valley Country Club in the Town of Clarence, NY. Clarence is among the most affluent communities in Western New York.

Average annual daily traffic on Transit Road reaches approximately 29,512 vehicles. Within three miles of the site, there are approximately 14,719 households with an estimated population of 41,040.

|               | 1 Mile    | 3 Mile   | 5 Mile   |
|---------------|-----------|----------|----------|
| Population    | 5,734     | 41,040   | 89,234   |
| Households    | 1,833     | 14,719   | 32,065   |
| Avg HH Income | \$117,984 | \$97,659 | \$84,022 |