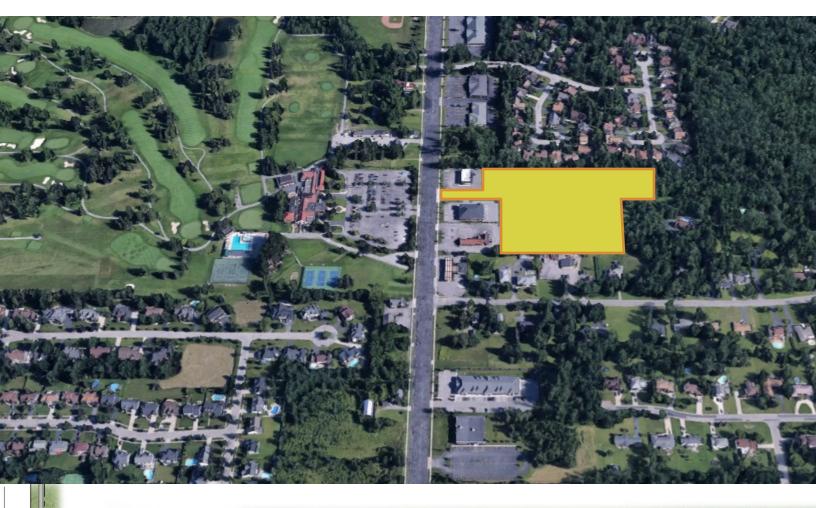

## **Transit Road Map**

### 6041 Transit Road, Clarence NY

#### SITE INFORMATION

Transit Meadows is comprised of 45,000 square feet of medical and professional office uses within 5 buildings. The development is located on Transit Road across from Transit Valley Country Club in the Town of Clarence, NY. Clarence is among the most affluent communities in Western New York.