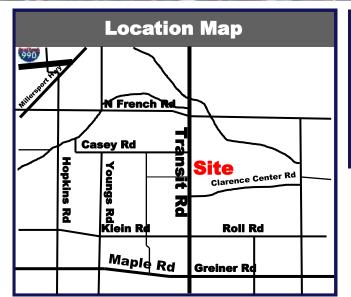

# Transit Meadow East Amherst, NY 14051

## BDVLP.com

716.691.7444 · www.BDVLP.COM · 9332 Transit Rd, Suite B, East Amherst, NY 14051





### **Transit Meadow**







## **Transit Road Map**







#### **Tenant Roster**

Transit Meadow Pediatrics Synergy Fitness

Ten Eleven Group Elements of Life

Nationwide Insurance Salon Giante

Amherst Ear, Nose, & Throat Bridget Sweeney, DDS

North American Dental

Available 6,000 sf

## Transit Meadows BDVLP.COM



### 6041 Transit Road, Clarence NY

#### SITE INFORMATION

Transit Meadows is comprised of 45,000 square feet of medical and professional office uses within 5 buildings. The development is located on Transit Road across from Transit Valley Country Club in the Town of Clarence, NY. Clarence is among the most affluent communities in Western New York.

Average annual daily traffic on Transit Road reaches approximately 29,512 vehicles. Within three miles of the site, there are approximately 14,719 households with an estimated populati