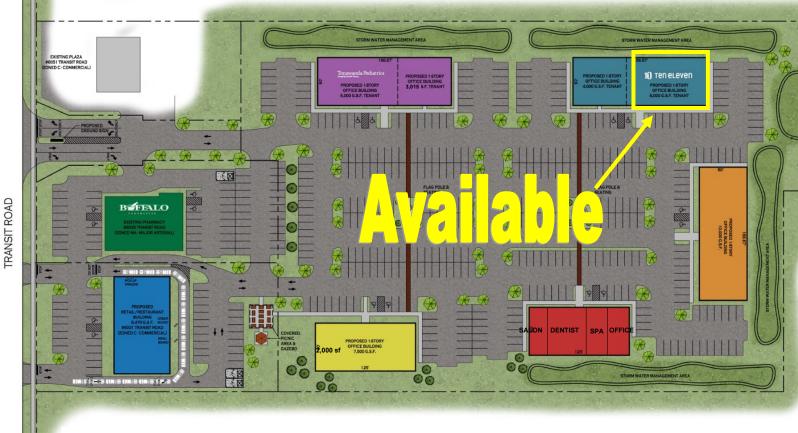

#### **Tenant Roster**

Transit Meadow Pediatrics Synergy Fitness

Ten Eleven Group Elements of Life

Nationwide Insurance Salon Giante

Amherst Ear, Nose, & Throat Bridget Sweeney, DDS

North American Dental

Available 6,000 sf