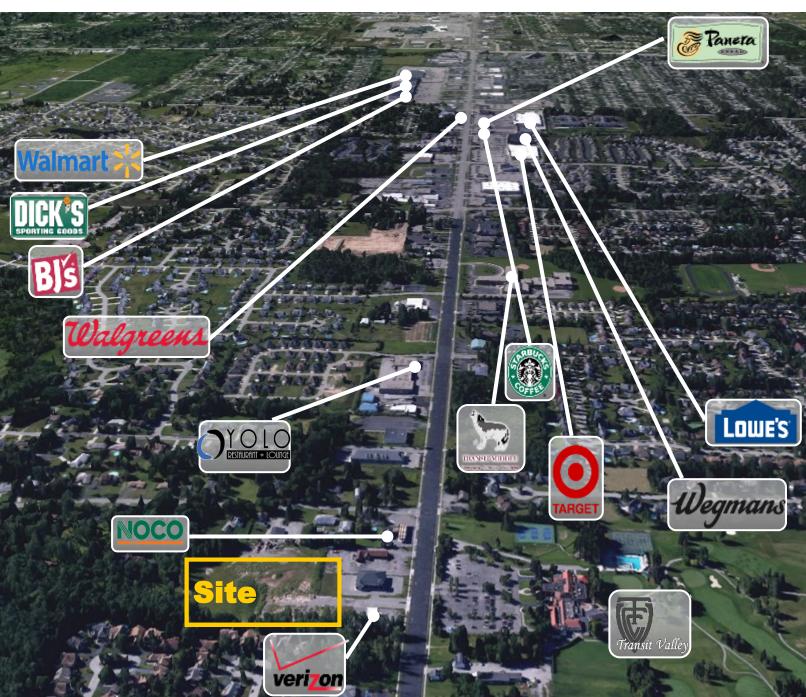

#### SITE INFORMATION

Transit Meadows is comprised of 45,000 square feet of medical and professional office uses within 5 buildings. The development is located on Transit Road across from Transit Valley Country Club in the Town of Clarence, NY. Clarence is among the most affluent communities in Western New York.