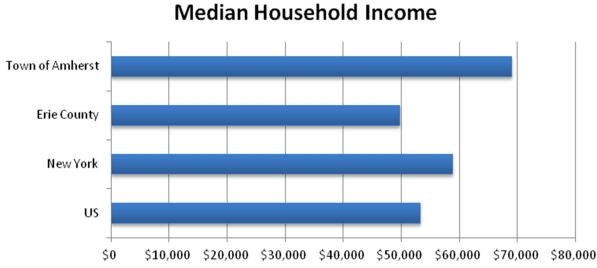

### **Population by Age**

| HOUSEHOLD INCOME         | 3 Mile   | 5 Mile   | 10 Mile  |
|--------------------------|----------|----------|----------|
| Median Household Income  | \$67,386 | \$56,958 | \$56,958 |
| Average Household Income | \$82,314 | \$75,134 | \$65,197 |