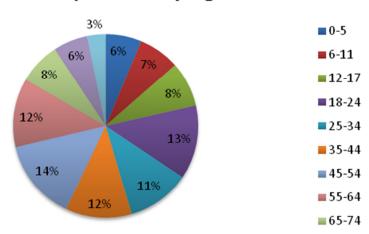

### **Population by Age**

| HOUSEHOLD INCOME         | 3 Mile   | 5 Mile   | 10 Mile  |
|--------------------------|----------|----------|----------|
| Median Household Income  | \$67,386 | \$56,958 | \$56,958 |
| Average Household Income | \$82,314 | \$75,134 | \$65,197 |