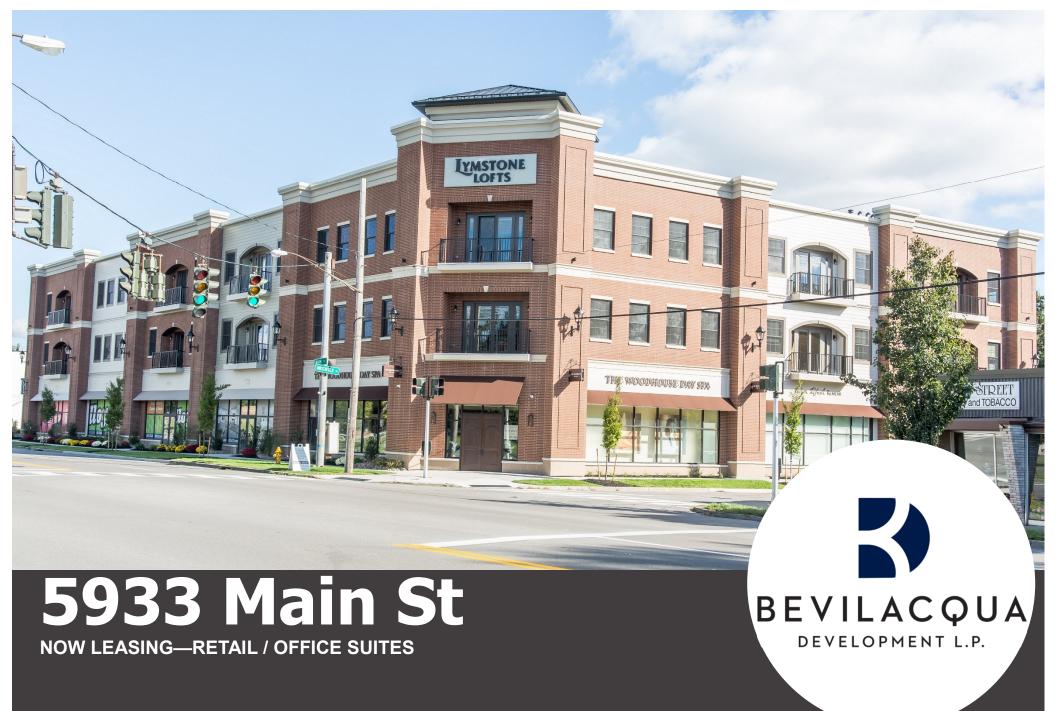

## **5933 Main St**

#### SITE INFORMATION

5933 Main St will be comprised of 16,203 square feet of retail, restaurant and office uses with 20 luxury apartments above. The development is located on the signaled corner of Main Street and Hirschfield Drive in the Village of Williamsville, NY. Williamsville is among the most affluent communities in Western New York and is within the Town of Amherst, the largest and most populous suburb of Buffalo, NY.

#### **Overview Data**

- Mixed-Use Building in Village of Williamsville
- 16,203 sq. ft. GLA divided in up to 7 Retail Spaces
- 44,000 AADT on Main Street
- 20 luxury apartments on floors 2 and 3
- 98 off-street parking spaces
- Located at signaled corner of Main Street and Hirschfield