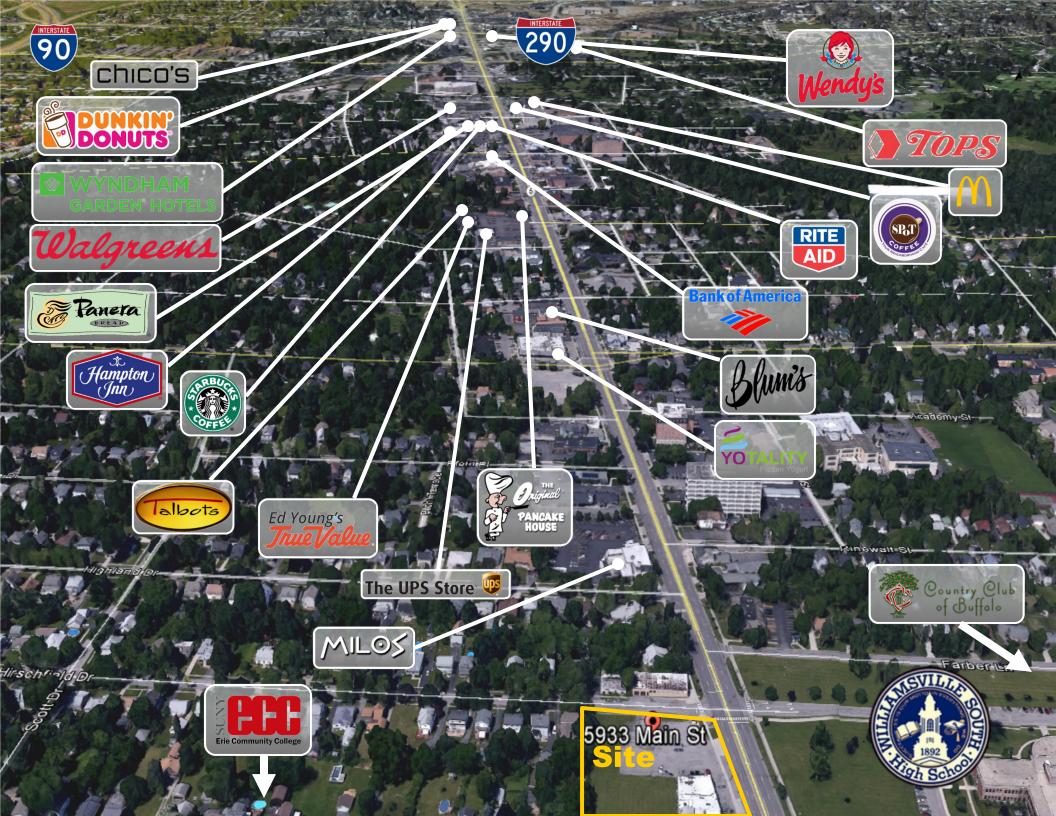

#### SITE INFORMATION

5933 Main St will be comprised of 16,203 square feet of retail, restaurant and office uses with 20 luxury apartments above. The development is located on the signaled corner of Main Street and Hirschfield Drive in the Village of Williamsville, NY. Williamsville is among the most affluent communities in Western New York and is within the Town of Amherst, the largest and most populous suburb of Buffalo, NY.

Average annual daily traffic on Main Street reaches approximately 44,000 vehicles in the Village. Within three miles of the site, there are approximately 30,807 households with an estimated population of 70,464. This site is unique for the Village in that it contains 98 off-street parking spaces.

#### **Overview Data**

- Mixed-Use Building in Village of Williamsville
- 16,203 sq. ft. GLA divided in up to 7 Retail Spaces
- 44,000 AADT on Main Street
- 20 luxury apartments on floors 2 and 3
- 98 off-street parking spaces
- Located at signaled corner of Main Street and Hirschfield