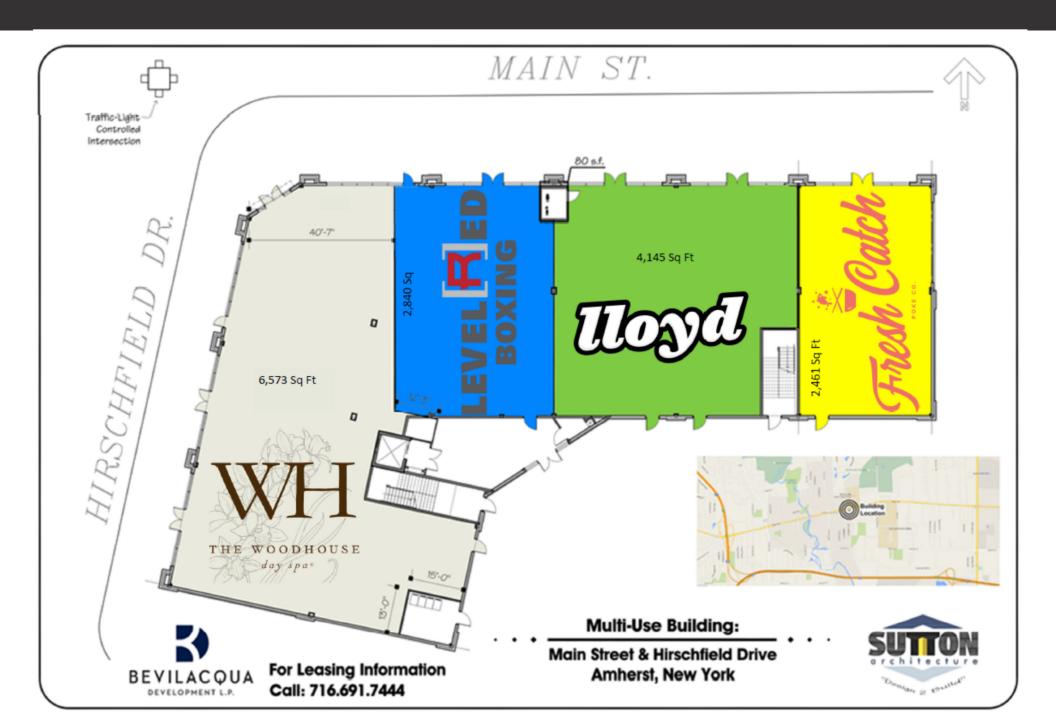

#### SITE INFORMATION

5933 Main St will be comprised of 16,203 square feet of retail, restaurant and office uses with 20 luxury apartments above. The development is located on the signaled corner of Main Street and Hirschfield Drive in the Village of Williamsville, NY. Williamsville is among the most affluent communities in Western New York and is within the Town of Amherst, the largest and most populous suburb of Buffalo, NY.

#### **Overview Data**

- Mixed-Use Building in Village of Williamsville
- 16,203 sq. ft. GLA divided in up to 7 Retail Spaces
- 44,000 AADT on Main Street
- 20 luxury apartments on floors 2 and 3
- 98 off-street parking spaces
- Located at signaled corner of Main Street and Hirschfield