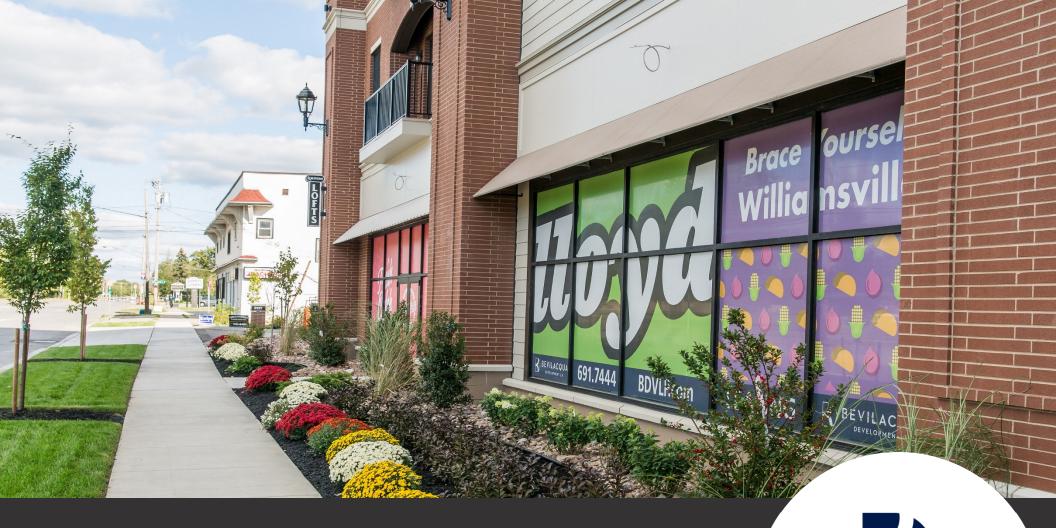

#### SITE INFORMATION

5933 Main St will be comprised of 16,203 square feet of retail, restaurant and office uses with 20 luxury apartments above. The development is located on the signaled corner of Main Street and Hirschfield Drive in the Village of Williamsville, NY. Williamsville is among the most affluent communities in Western New York and is within the Town of Amherst, the largest and most populous suburb of Buffalo, NY.

#### **Overview Data**

- Mixed-Use Building in Village of Williamsville
- 16,203 sq. ft. GLA divided in up to 7 Retail Spaces
- 44,000 AADT on Main Street
- 20 luxury apartments on floors 2 and 3
- 98 off-street parking spaces
- Located at signaled corner of Main Street and Hirschfield