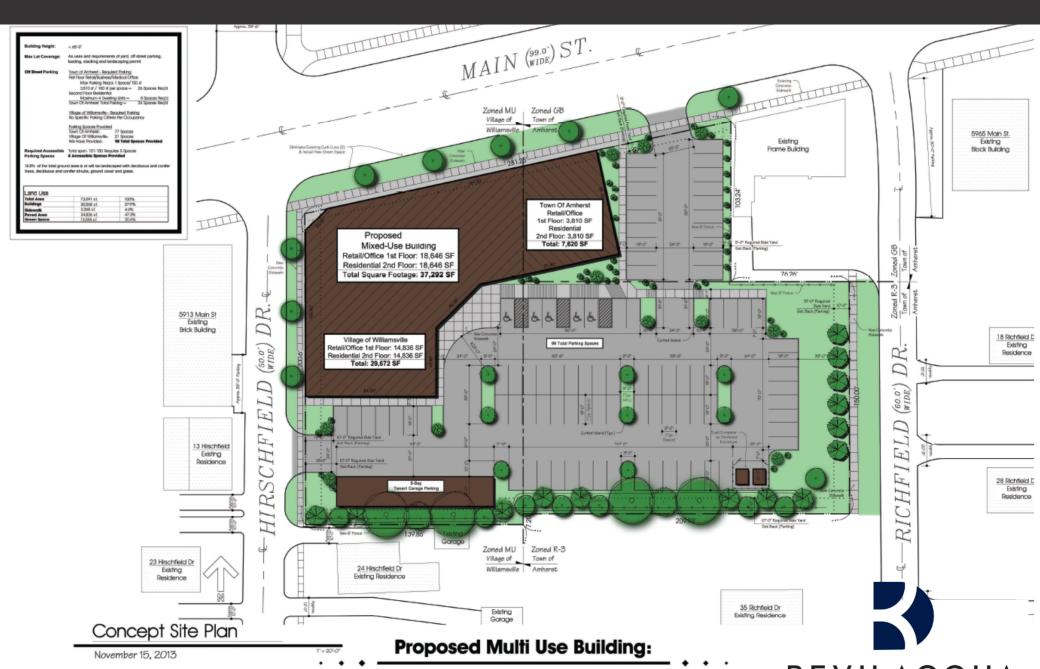

#### SITE INFORMATION

5933 Main St will be comprised of 16,203 square feet of retail, restaurant and office uses with 20 luxury apartments above. The development is located on the signaled corner of Main Street and Hirschfield Drive in the Village of Williamsville, NY. Williamsville is among the most affluent communities in Western New York and is within the Town of Amherst, the largest and most populous suburb of Buffalo, NY.

Average annual daily traffic on Main Street reaches approximately 44,000 vehicles in the Village. Within three miles of the site, there are approximately 30,807 households with an estimated population of 70,464. This site is unique for the Village in that it contains 98 off-street parking spaces.

#### **Overview Data**

- Mixed-Use Building in Village of Williamsville
- 16,203 sq. ft. GLA divided in up to 7 Retail Spaces
- 44,000 AADT on Main Street
- 20 luxury apartments on floors 2 and 3
- 98 off-street parking spaces
- Located at signaled corner of Main Street and Hirschfield