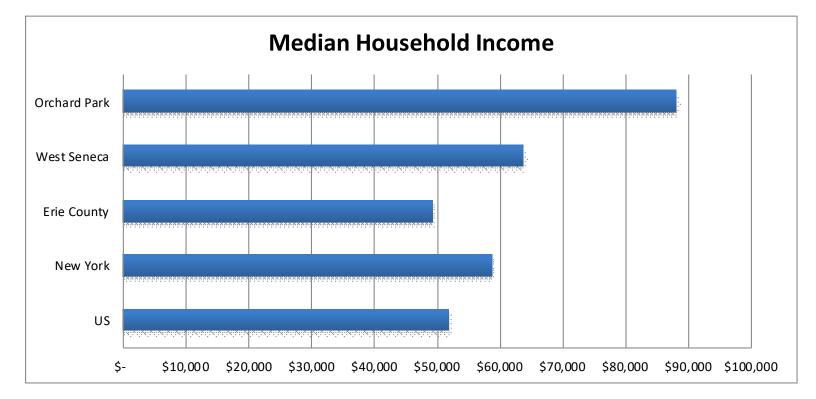

Average annual daily traffic at the site reaches approximately 24,017 vehicles. Within three miles, there are approximately 19,394 households with an estimated population of 45,635 people.

|               | 1 Mile   | 3 Mile   | 5 Mile   |
|---------------|----------|----------|----------|
| Population    | 3,288    | 45,635   | 137,556  |
| Households    | 1,370    | 19,394   | 59,280   |
| Avg HH Income | \$73,054 | \$76,353 | \$69,158 |