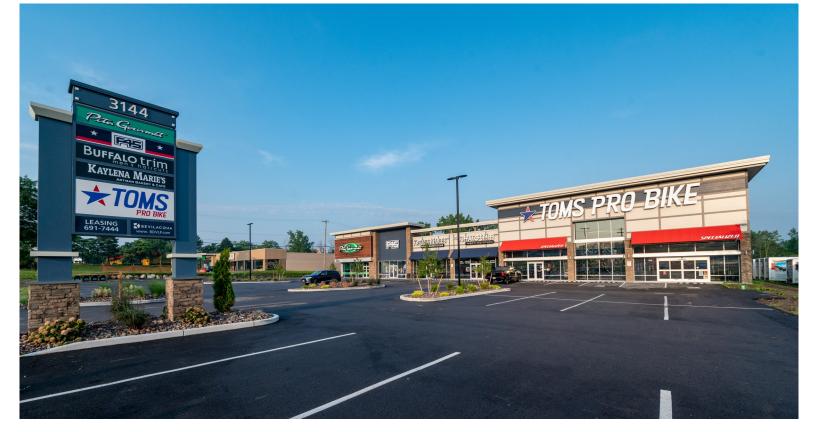

## **3144 Orchard Park Road**

## SITE INFORMATION

Comprised of 2 acres on Orchard Park Road sitting on the border of Orchard Park and West Seneca, this plaza is suitable for many uses including retail, restaurant, and service businesses. The plaza has approximately 15,000 square feet of leasable space available, with 6 tenant spaces. The parcel is zoned commercial.