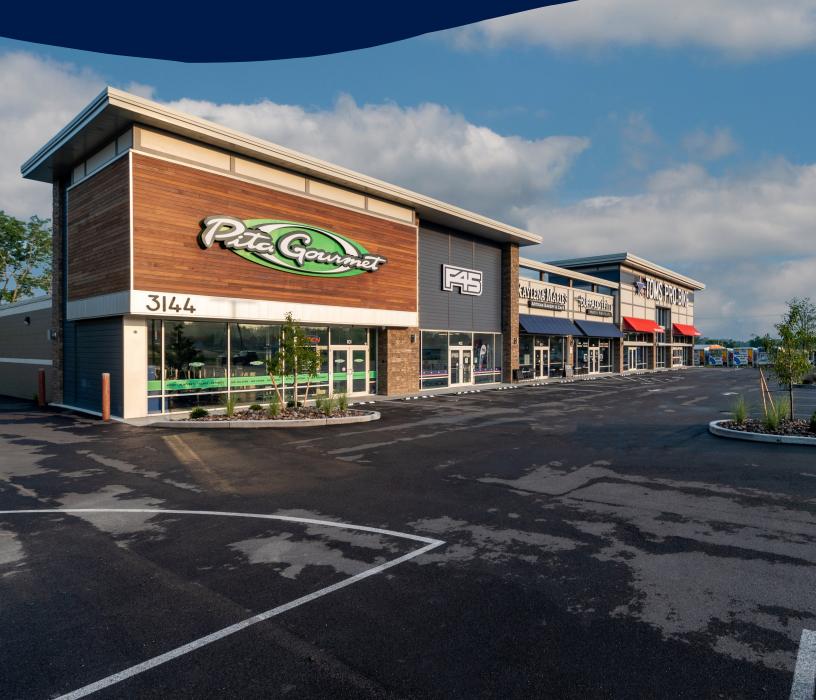

## **3144 Orchard Park Road**

## SITE INFORMATION

Comprised of 2 acres on Orchard Park Road sitting on the border of Orchard Park and West Seneca, this plaza is suitable for many uses including retail, restaurant, and service businesses. The plaza has approximately 15,000 square feet of leasable space available, with 6 tenant spaces. The parcel is zoned commercial.