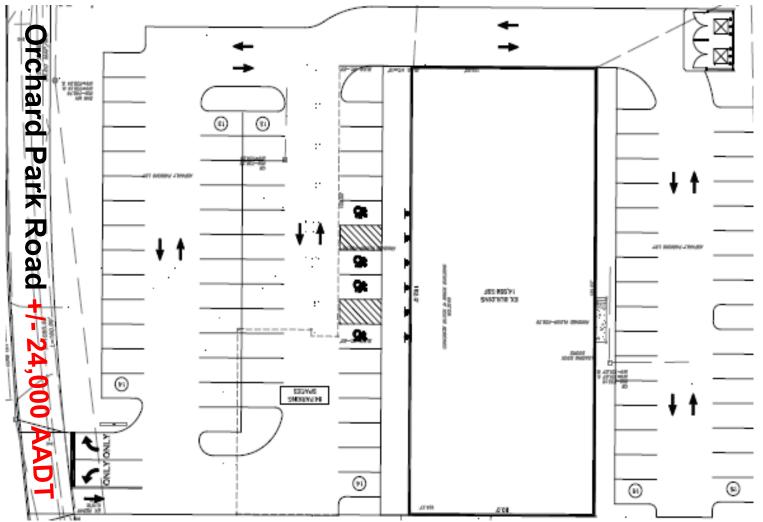

## SITE INFORMATION

Comprised of 2 acres on Orchard Park Road sitting on the border of Orchard Park and West Seneca, this plaza is suitable for many uses including retail, restaurant, and service businesses. The plaza has approximately 15,000 square feet of leasable space available, with 6 tenant spaces. The parcel is zoned commercial.

Average annual daily traffic at the site reaches approximately 24,017 vehicles. Within three miles, there are approximately 19,394 households with an estimated population of 45,635 people.

|               | 1 Mile   | 3 Mile   | 5 Mile   |
|---------------|----------|----------|----------|
| Population    | 3,288    | 45,635   | 137,556  |
| Households    | 1,370    | 19,394   | 59,280   |
| Avg HH Income | \$73,054 | \$76,353 | \$69,158 |