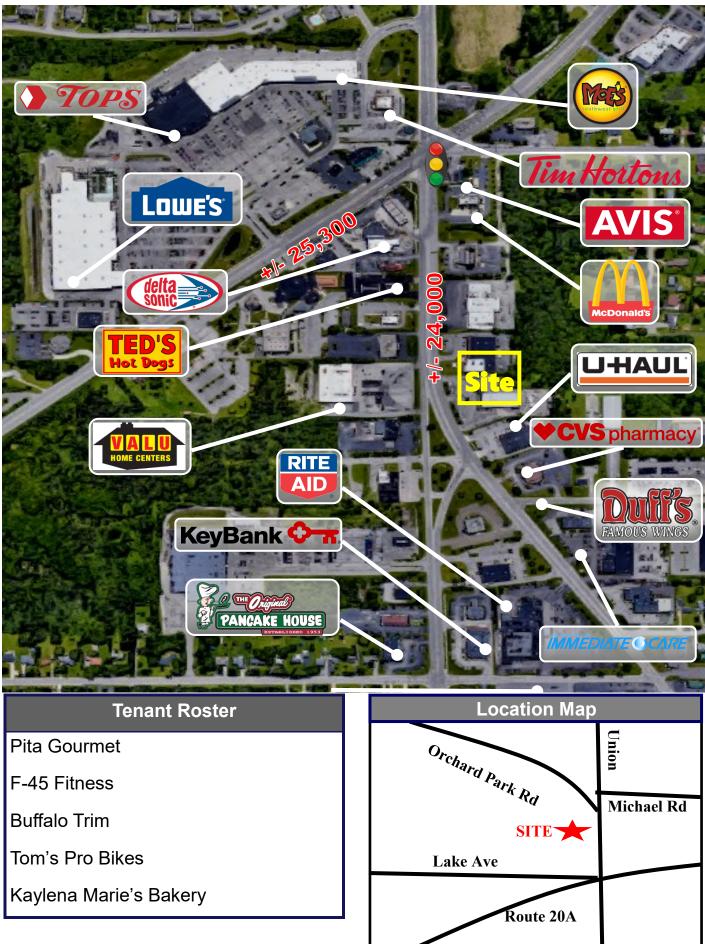

## SITE INFORMATION

Comprised of 2 acres on Orchard Park Road sitting on the border of Orchard Park and West Seneca, this plaza is suitable for many uses including retail, restaurant, and service businesses. The plaza has approximately 15,000 square feet of leasable space available, with 6 tenant spaces. The parcel is zoned commercial.

Average annual daily traffic at the site reaches approximately 24,017 vehicles. Within three miles, there are approximately 19,394 households with an estimated population of 45,635 people.

|               | 1 Mile   | 3 Mile   | 5 Mile   |
|---------------|----------|----------|----------|
| Population    | 3,288    | 45,635   | 137,556  |
| Households    | 1,370    | 19,394   | 59,280   |
| Avg HH Income | \$73,054 | \$76,353 | \$69,158 |